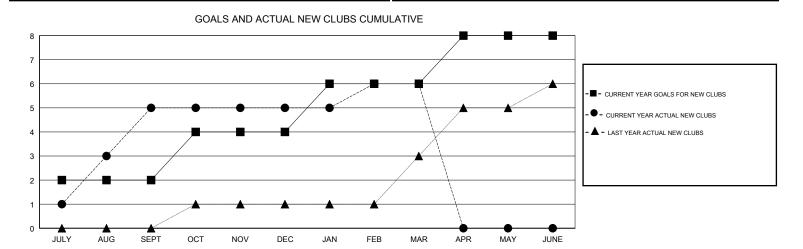

## **LOCATION NIGERIA BASSEY EDEM GMT CA** Clubs Members RESULTS FOR 2018-2019 RESULTS FOR 2018-2019 NEW CLUB GOAL NEW CLUBS DROPPED CLUBS MEMBER GROWTH NET MEMBER GROWTH DROPPED QUARTER QUARTER GOAL ACTUAL MEMBERS ACTUAL (including transfers) 2 5 5 -10 229 136 JULY/AUG/SEPT JULY/AUG/SEPT 2 2 70 89 149 OCT/NOV/DEC OCT/NOV/DEC 2 2 53 40 89 JAN/FEB/MAR JAN/FEB/MAR