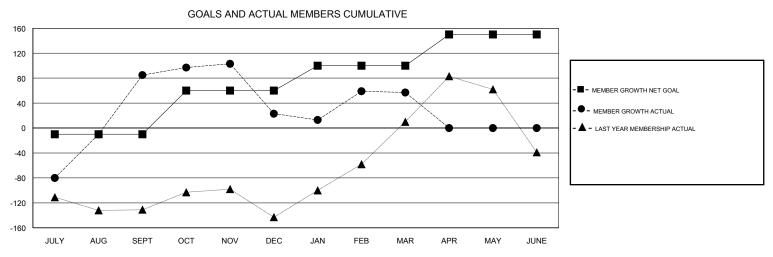

## **LOCATION NIGERIA BASSEY EDEM GMT CA** Clubs Members RESULTS FOR 2018-2019 RESULTS FOR 2018-2019 NEW CLUB GOAL NEW CLUBS DROPPED CLUBS MEMBER GROWTH NET MEMBER GROWTH DROPPED QUARTER QUARTER GOAL ACTUAL MEMBERS ACTUAL (including transfers) 2 5 5 -10 229 136 JULY/AUG/SEPT JULY/AUG/SEPT 2 2 70 89 149 OCT/NOV/DEC OCT/NOV/DEC 2 2 53 40 89 JAN/FEB/MAR JAN/FEB/MAR